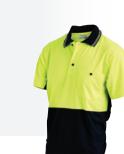

## **SHORT SLEEVE POLO SHIRT**

HI-VIS 2-TONE LIGHTWEIGHT SHORT SLEEVE POLY COTTON POLO

### **FEATURES**

- Hi-vis 2-tone front and back
- Left pocket with pen division
- 2 vented panels